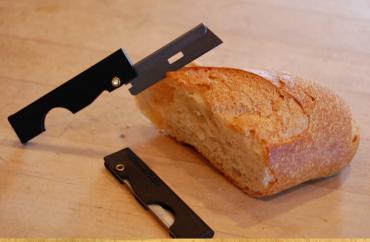

## The Bread Scorer

Where Professional Bakers Score

- Stainless Steel Shaving Quality Blade: Complies with French regulations on stainless steel products intended for contact with food.
- Light Weight: 8 Grams total weight, with 2.5" long blade
- Stainless Steel shaving quality razor blade secured in a ABS plastic folding handle. Making it more durable and safer for use.
- Blade is twice the thickness of a standard razor blade (0.009") so it will not break and end up in the dough.
- Recommended by the NY State food safety inspectors
- Currently in use in many bakeries as a safe alternative to the standard Lame.
- Lowest cost—Highest quality bread score available.